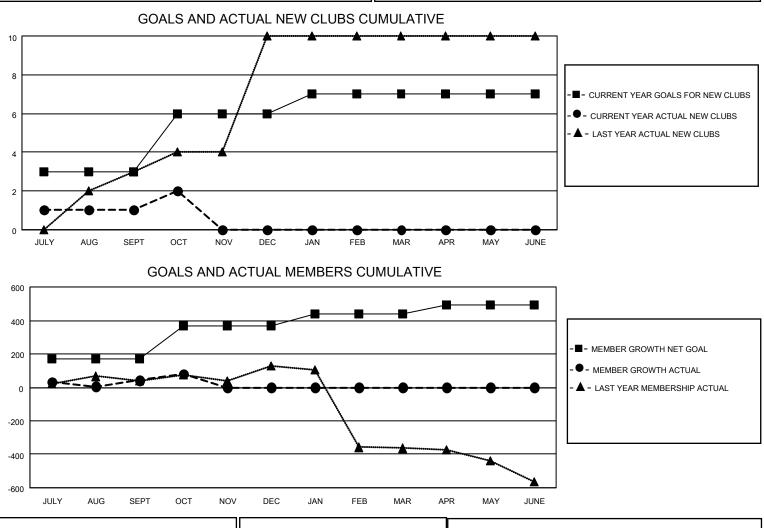

## LOCATION INDIA

District 322C3

Results as of: 10/31/2021

| Clubs                 |               |           |               | Members               |                         |                         |                                                    |
|-----------------------|---------------|-----------|---------------|-----------------------|-------------------------|-------------------------|----------------------------------------------------|
| RESULTS FOR 2021-2022 |               |           |               | RESULTS FOR 2021-2022 |                         |                         |                                                    |
| QUARTER               | NEW CLUB GOAL | NEW CLUBS | DROPPED CLUBS | QUARTER ME            | MBER GROWTH NET<br>GOAL | MEMBER GROWTH<br>ACTUAL | DROPPED<br>MEMBERS ACTUAL<br>(including transfers) |
| JULY/AUG/SEPT         | 3             | 1         | 5             | JULY/AUG/SEPT         | 170                     | 152                     | 85                                                 |
| OCT/NOV/DEC           | 3             | 1         | 0             | OCT/NOV/DEC           | 200                     | 55                      | 14                                                 |
| JAN/FEB/MAR           | 1             | 0         | 0             | JAN/FEB/MAR           | 70                      | 0                       | 0                                                  |
| APR/MAY/JUNE          | 0             | 0         | 0             | APR/MAY/JUNE          | 50                      | 0                       | 0                                                  |